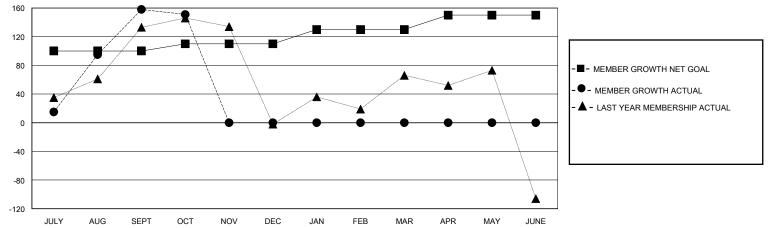

## MONTHLY MEMBERSHIP PROGRESS REPORT

District 325 S

Results as of: 10/31/2024

| GMT:          |               | LOC         | CATION NEPAL  |                       |                        |                                                                  | GMT CA                                             |  |
|---------------|---------------|-------------|---------------|-----------------------|------------------------|------------------------------------------------------------------|----------------------------------------------------|--|
|               | Club          | )S          |               | Members               |                        |                                                                  |                                                    |  |
|               | RESULTS FOR   | R 2024-2025 |               | RESULTS FOR 2024-2025 |                        |                                                                  |                                                    |  |
| QUARTER       | NEW CLUB GOAL | NEW CLUBS   | DROPPED CLUBS | QUARTER               | BER GROWTH NET<br>GOAL | MEMBER GROWTH<br>ACTUAL                                          | DROPPED<br>MEMBERS ACTUAL<br>(including transfers) |  |
| JULY/AUG/SEPT | 10            | 7           | 2             | JULY/AUG/SEPT         | 100                    | 384                                                              | 174                                                |  |
| OCT/NOV/DEC   | 0             | 0           | 0             | OCT/NOV/DEC           | 10                     | 14                                                               | 13                                                 |  |
| JAN/FEB/MAR   | 5             | 0           | 0             | JAN/FEB/MAR           | 20                     | 0                                                                | 0                                                  |  |
| APR/MAY/JUNE  | 5             | 0           | 0             | APR/MAY/JUNE          | 20                     | 0                                                                | 0                                                  |  |
|               |               |             |               |                       |                        | -■- CURRENT YEAR GO<br>-●- CURRENT YEAR AO<br>-▲- LAST YEAR ACTU | CTUAL NEW CLUBS                                    |  |
| 4             |               |             |               |                       |                        |                                                                  |                                                    |  |